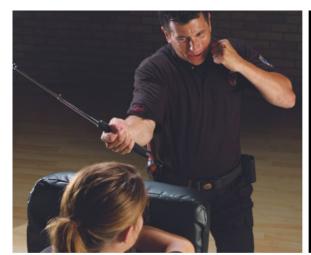

#### **Content**

The ASP Instructor Certification program (AIC) is a hands-on seminar, which trains participants to instruct classes in the operational use of the ASP tactical baton and handcuffs. It provides efficient defensive impact weapon and restraint tactics for personnel that can be quickly learned, easily practiced, and readily maintained long after the program has been completed.

By the end of the seminar, all participants will be qualified and prepared to instruct other personnel in the operational use of the ASP baton and handcuffs. This is a physical course, which requires a certain level of fitness and flexibility. Participants are required to take part in scenarios.